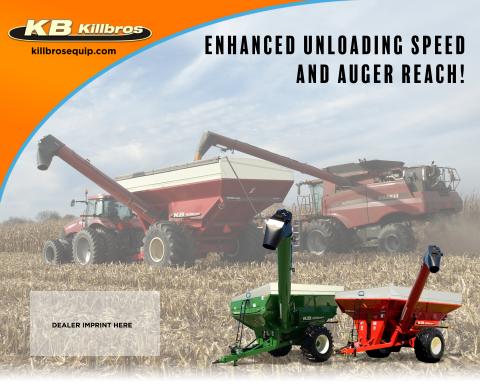

## 35-Series Single-Auger Grain Carts | Models 1135 • 1035 • 835 • 735

If you're looking for a valuable and time-saving addition to your farming operation, look to the Killbros lineup of side-folding, single-auger grain carts. The 35-Series features fast unloading speeds up to 500 bushels per minute and greater auger reach that permits easy filling of your trucks or wagons. All 35-Series models feature value-enhancing and economical features that have been associated with the Killbros name for more than 60 years!

- Hopper features a sump design for greater clean out and capacities of 1100, 1000, 850 and 750 bushels.
- **20" auger** on models 1135/1035 unload up to 500 bushels per minute and **18" auger** on models 835/735 unload up to 400 bushels per minute.
- The two-way hydraulically-operated downspout allows the operator to easily top off trucks with limited tractor movement.
- Choose from high-flotation single wheels and tires, 36" wide tracks or the patented 42" wide Equalizer track undercarriage depending on model.